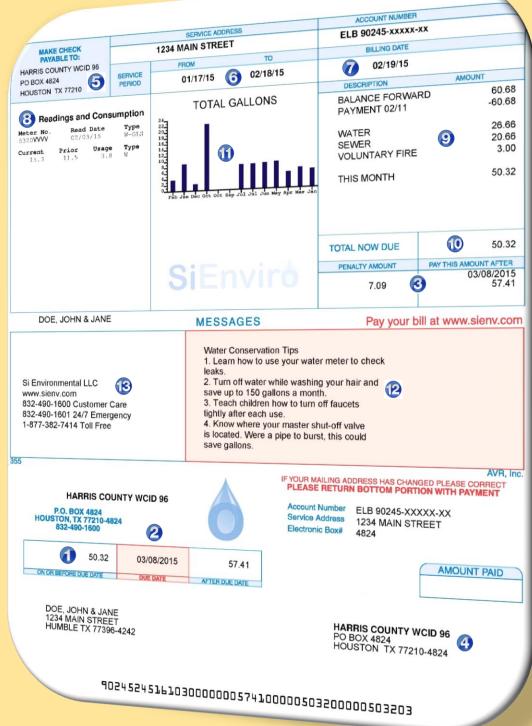

# **How to Read Your Bill**

# #1 - Amount Due Before the Account Is Late

#2 – Date the Payment Must Be Received Before Account Is Past Due

#3 – Penalty and Amount That Must Be Paid After the Due Date

#4 – Customer Account Number / Service Address

#5 – Remit To Address

#6 - Billing Period

#7 – Date Billing Statement Is Generated

#8 – Meter Reading Description: Date, Reads and Gallons Used

#9 – Service Rates and Cost for Consumption

#10 – Total Balance Owed

#11 – Historic Usage History

#12 - District's Bill Message

#13 – District Operator's Contact Information