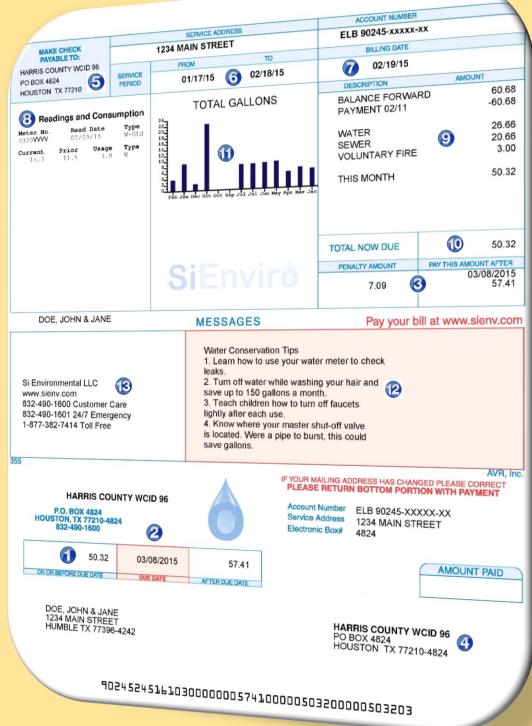

# **How to Read Your Bill**

## #1 - Amount Due Before the Account Is Late

#2 – Date the Payment Must Be Received Before Account Is Past Due

#3 – Penalty and Amount That Must Be Paid After the Due Date

#4 – Customer Account Number / Service Address

#5 – Remit To Address

#6 - Billing Period

#7 – Date Billing Statement Is Generated

#8 – Meter Reading Description: Date, Reads and Gallons Used

#9 – Service Rates and Cost for Consumption

#10 – Total Balance Owed

#11 – Historic Usage History

#12 - District's Bill Message

#13 – District Operator's Contact Information