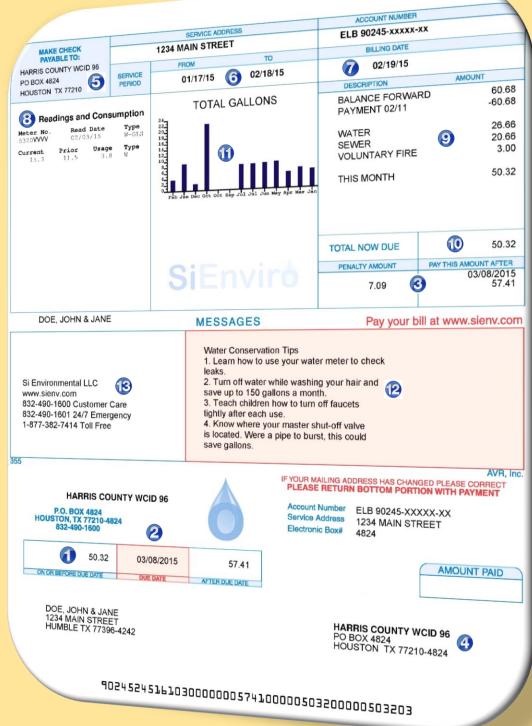

# **How to Read Your Bill**

### #1 - Amount Due Before the Account Is Late

#2 – Date the Payment Must Be Received Before Account Is Past Due

#3 – Penalty and Amount That Must Be Paid After the Due Date

#4 – Customer Account Number / Service Address

#5 – Remit To Address

#6 - Billing Period

#7 – Date Billing Statement Is Generated

#8 – Meter Reading Description: Date, Reads and Gallons Used

#9 – Service Rates and Cost for Consumption

#10 – Total Balance Owed

#11 – Historic Usage History

#12 - District's Bill Message

#13 – District Operator's Contact Information